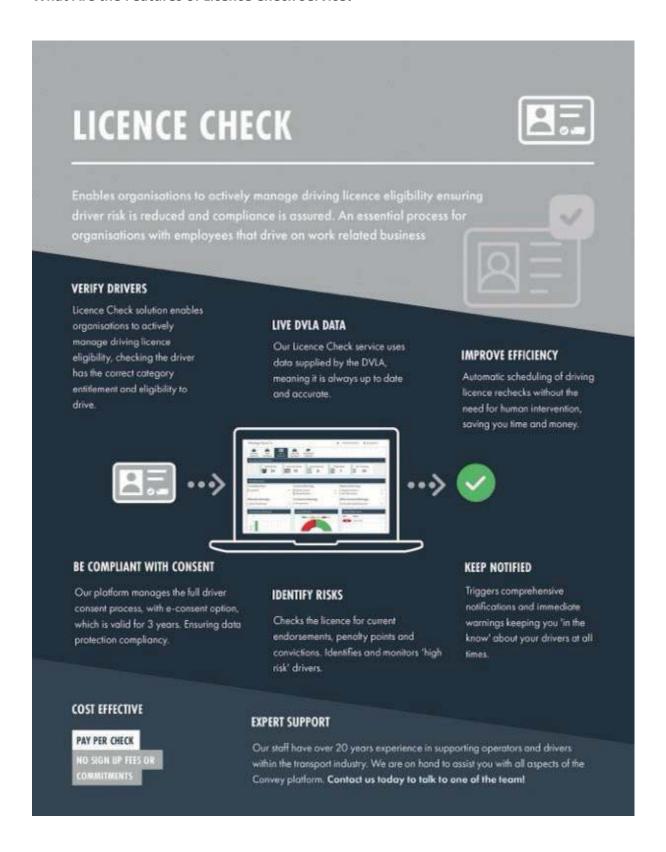

#### What Are the Features of Licence Check Service?

## Why Use Driver Licence Checking Through Total Compliance?

This service enables organisations to actively manage driver licence eligibility ensuring driver risk is reduced and compliance is assured. An essential process for organisation with employees that drive on work related business.

## Be Compliant, Stay Compliant

Compliance with EU and UK government legislation is an imperative for all transport operators.

Licence check manages the full driver consent process, with e-consent option, which is valid for 3 years. Ensuring data protection compliancy.

Licence check makes it easy for you to monitor performance, comply with legal requirements and most importantly, keep your drivers on the road.

#### With Licence Check You Will...

- Gain all the tools you need to manage driving compliance
- Be free to automate and streamline essential processes
- Easily access and act on all driver and vehicle information in one place, including driver risk
- Dive deeper into driving compliance with reporting, alerts, warnings, notifications and a clear audit trail
- Minimise your own company risk when it comes to driving compliance
- A single view of fleet roadworthiness
- Confident in vehicle safety

#### With Reassurance That Licence Check Is:

- The highest licence checking provider based on customer reviews (rated 5 star)
- A mix and match platform, you'll only ever pay for the service(s) you need
- Committed to providing free, top-class support available 5 days a week
- A safe and secure environment to store your sensitive data
- Analysing data provided by the DVLA